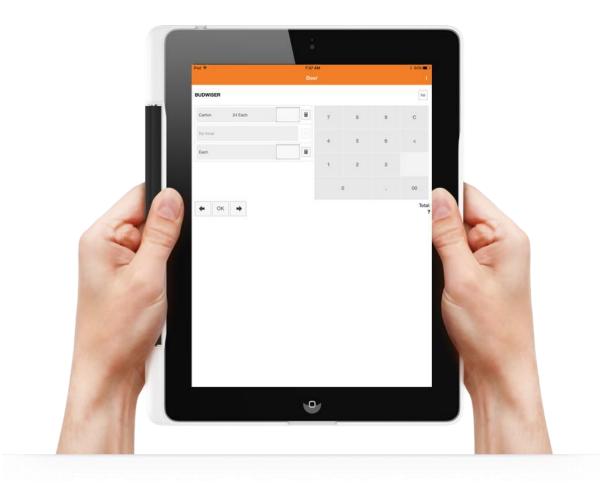

### The Stocktake Count entering a count Cartons & Loose Items

| iPad 🗢           | 1                                | ** 32% |    |                      |  |  |
|------------------|----------------------------------|--------|----|----------------------|--|--|
| CHOCOLA<br>120's | CHOCOLATE WAFERS ROLLED<br>120's |        |    |                      |  |  |
| Carton           | 144 Each                         |        | 1  |                      |  |  |
| Pack             | 12 Each                          |        | 3  |                      |  |  |
| Each             |                                  |        | 4  |                      |  |  |
| 7                | 8                                | 9      | с  |                      |  |  |
| 4                | 5                                | 6      | <  |                      |  |  |
| 1                | 2                                | 3      |    |                      |  |  |
|                  | 0                                |        | 00 |                      |  |  |
| ← ОК →           |                                  |        |    | Total:<br><b>184</b> |  |  |

#### Entering a box & loose count:

- Enter a count in the same manner as you would enter items onto the stocktake sheets.
- Enter a count for the number of supplier units first, followed by loose units or broken box quantities.

## Ensure you pay careful attention to the correct mode of entry, in this instance:

- Box Quantity is 144
- Inner packs contain 12
- Lose Units 4

.

Total Units 184 (as calculated in the app)

Tap OK to return to stock location listing or arrow right to the next item to be counted.