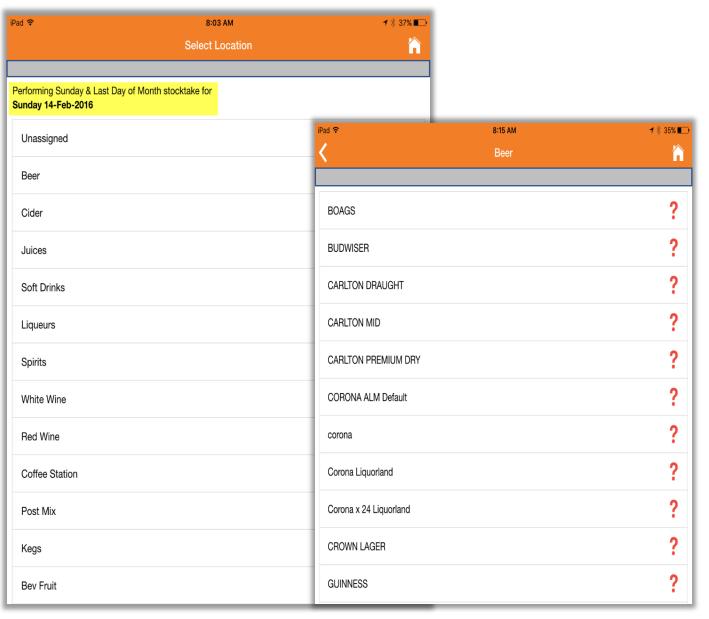

### Verify your stocktake details before you proceed!

| iPad 🗢                                             | 8:03 AM             | ᠠ ∦ 37% 📭 |
|----------------------------------------------------|---------------------|-----------|
|                                                    | Select Location     | Â         |
| Performing Sunday & Last Day of Sunday 14-Feb-2016 | Month stocktake for |           |
| Unassigned                                         |                     | ?         |
| Beer                                               |                     | ?         |
| Cider                                              |                     | ?         |
| Juices                                             |                     | ?         |
| Soft Drinks                                        |                     | ?         |
| Liqueurs                                           |                     | ?         |
| Spirits                                            |                     | ?         |
| White Wine                                         |                     | ?         |
| Red Wine                                           |                     | ?         |
| Coffee Station                                     |                     | ?         |
| Post Mix                                           |                     | ?         |
| Kegs                                               |                     | ?         |
| Bev Fruit                                          |                     | ?         |

#### **Always Ensure:**

- The stocktake date is correct
- The stocktake type is correct
- If the date or stocktake type is wrong, go back to Abcom - BOS reselect the correct type and date as demonstrated in the previous slide and resend.
- The red question mark indicates a stock count has not yet been entered for the displayed line.

## Commence your Stocktake & Data Entry

| iPad 중 8:03 AM                                                         | <b>⊀</b> ∦ 37% <b>■</b> |
|------------------------------------------------------------------------|-------------------------|
| Select Location                                                        | Â                       |
| Performing Sunday & Last Day of Month stocktake for Sunday 14-Feb-2016 |                         |
| Unassigned                                                             | ?                       |
| Beer                                                                   | ?                       |
| Cider                                                                  | ?                       |
| Juices                                                                 | ?                       |
| Soft Drinks                                                            | ?                       |
| Liqueurs                                                               | ?                       |
| Spirits                                                                | ?                       |
| White Wine                                                             | ?                       |
| Red Wine                                                               | ?                       |
| Coffee Station                                                         | ?                       |
| Post Mix                                                               | ?                       |
| Kegs                                                                   | ?                       |
| Bev Fruit                                                              | ?                       |
| Beverage Discontinued                                                  | ?                       |

#### **Stock Locations:**

- All stock items in this initial screen are grouped by stock location.
- Tap on the first location to commence the count within the stock location area selected.

### The Beer Section Starting the count.

#### The Count:

- Tap to expand the 'Beer' location.
- All of the items will display in the usual order (same as the printed stocktake sheets.)