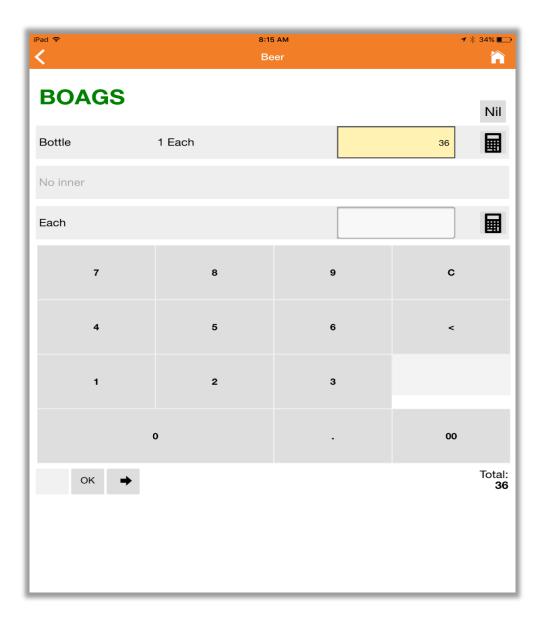

#### **Entering a loose count:**

- Enter a count in the same manner as you would enter items onto the stocktake sheets.
- ALM supplied beer is counted in units (bottles) a uniqueness to ALM.
- CUB supplied beer can be counted in Cartons and or bottles (be careful.)

### Ensure you pay careful attention to the correct mode of entry, in this instance:

- The units are each or one bottle.
- The absolute total displays bottom right corner -Total: 36

Tap OK to return to stock location listing or arrow right to the next item to be counted.