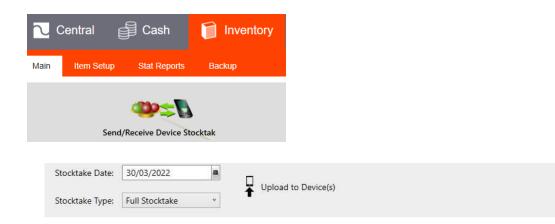

#### **Device Stocktakes**

Enter a stocktake PIN below on your BOS App stocktaking device to begin that stocktake.

| Stocktake Type                  | Stocktake Date                    | Stocktake PIN | Stocktake Expires Date |                                  |                        |
|---------------------------------|-----------------------------------|---------------|------------------------|----------------------------------|------------------------|
| Full Stocktake                  | 30/03/2022                        | 4939          | 01/04/2022             | Download from Device(s)          | Download into new date |
| Once a desite de debuis is come | late and has been unloaded to the |               | 1                      | hat staaltalua data inta usuu DC |                        |

- Open Abcom Bos
- Got to Inventory>Main Menu.
- Select Send/Receive Device
  Stock take.
- Select the stock take date
- Select the stock take type (Sunday & Last Day of the week.)
- Next, click "Upload."
- It will now upload your selected stock take type and date to the "Cloud."
- A stock take PIN will now display for the stock take type and date you have nominated.