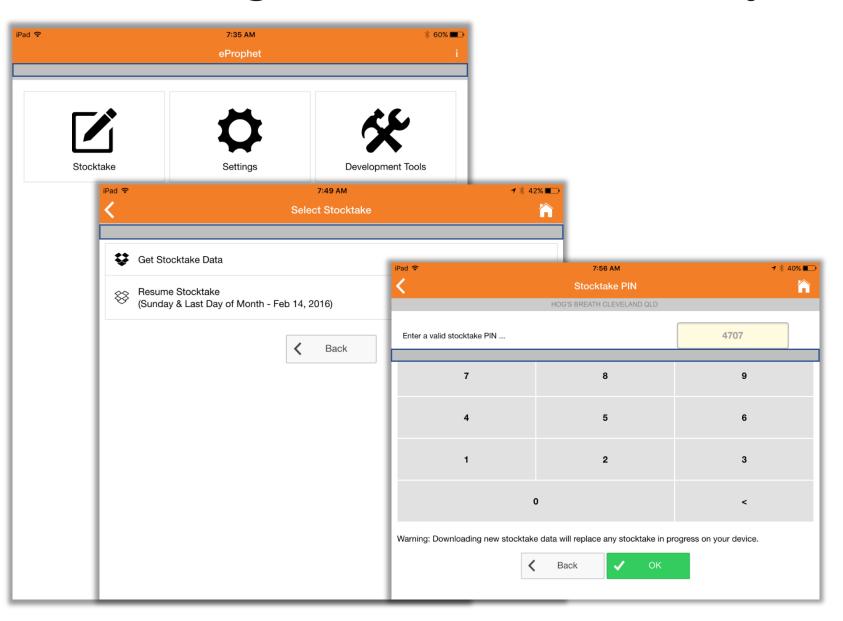

### Retrieving the Stocktake on your device

- □ From the iPad device
- □ Tap Stocktake
- Get Stocktake Data
- □ Enter the PIN
- □ Tap OK
- You will see the progress indicator and the stocktake will download.
- Caution: Verify the date on the top line before commencing your stock take.

### Verify your stocktake details before you proceed!

| iPad 🗢                                             | 8:03 AM             | ᠠ ∦ 37% 📭 |
|----------------------------------------------------|---------------------|-----------|
|                                                    | Select Location     | Â         |
| Performing Sunday & Last Day of Sunday 14-Feb-2016 | Month stocktake for |           |
| Unassigned                                         |                     | ?         |
| Beer                                               |                     | ?         |
| Cider                                              |                     | ?         |
| Juices                                             |                     | ?         |
| Soft Drinks                                        |                     | ?         |
| Liqueurs                                           |                     | ?         |
| Spirits                                            |                     | ?         |
| White Wine                                         |                     | ?         |
| Red Wine                                           |                     | ?         |
| Coffee Station                                     |                     | ?         |
| Post Mix                                           |                     | ?         |
| Kegs                                               |                     | ?         |
| Bev Fruit                                          |                     | ?         |

#### **Always Ensure:**

- The stocktake date is correct
- The stocktake type is correct
- If the date or stocktake type is wrong, go back to Abcom - BOS reselect the correct type and date as demonstrated in the previous slide and resend.
- The red question mark indicates a stock count has not yet been entered for the displayed line.