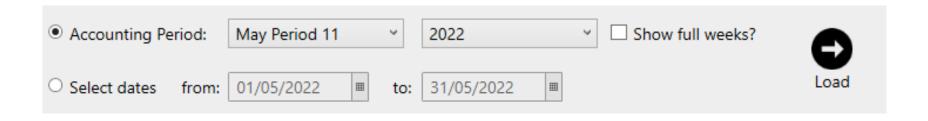

Report Period: 01-May-2022 to 31-May-2022

|            | Storewide   |        |              |        |         | Front Counter (Dine In) |       |              |       |         | Front Counter (Take Away) |       |              |       |         | Drive Through |       |              |       |         |
|------------|-------------|--------|--------------|--------|---------|-------------------------|-------|--------------|-------|---------|---------------------------|-------|--------------|-------|---------|---------------|-------|--------------|-------|---------|
|            | 8ales       |        | Transactions |        | Ave Chk | 8ales                   |       | Transactions |       | Ave chk | 8ales                     |       | Transactions |       | Ave Chk | 8ales         |       | Transactions |       | Ave Chk |
| Day        | 8           | 96     | Count        | 96     | 8       | 8                       | 96    | Count        | 96    | 8       | 8                         | 96    | Count        | 96    | 8       | 8             | 96    | Count        | 96    | 8       |
| 01 Sun May | \$5,936.05  | 100.00 | 269          | 100.00 | \$22.07 | \$2,423.38              | 40.82 | 103          | 38.29 | \$23.53 | \$554.60                  | 9.34  | 27           | 10.04 | \$20.54 | \$2,091       | 35.23 | 108          | 40.15 | \$19.36 |
| Week Total | \$5,936.05  | 100.00 | 269          | 100.00 | \$22.07 | \$2,423.38              | 40.82 | 103          | 38.29 | \$23.53 | \$554.60                  | 9.34  | 27           | 10.04 | \$20.54 | \$2,091.28    | 35.23 | 108          | 40.15 | \$19.36 |
| 02 Mon May | \$5,196.22  | 100.00 | 314          | 100.00 | \$16.55 | \$1,426.50              | 27.45 | 93           | 29.62 | \$15.34 | \$752.00                  | 14.47 | 46           | 14.65 | \$16.35 | \$2,140       | 41.18 | 147          | 46.82 | \$14.56 |
| 03 Tue May | \$5,326.51  | 100.00 | 313          | 100.00 | \$17.02 | \$1,610.74              | 30.24 | 94           | 30.03 | \$17.14 | \$759.82                  | 14.26 | 43           | 13.74 | \$17.67 | \$2,268       | 42.58 | 150          | 47.92 | \$15.12 |
| 04 Wed May | \$5,796.62  | 100.00 | 332          | 100.00 | \$17.46 | \$1,231.11              | 21.24 | 79           | 23.80 | \$15.58 | \$854.20                  | 14.74 | 45           | 13.55 | \$18.98 | \$2,992       | 51.62 | 182          | 54.82 | \$16.44 |
| 05 Thu May | \$7,088.92  | 100.00 | 376          | 100.00 | \$18.85 | \$1,863.45              | 26.29 | 109          | 28.99 | \$17.10 | \$883.53                  | 12.46 | 53           | 14.10 | \$16.67 | \$3,296       | 46.50 | 179          | 47.61 | \$18.41 |
| 06 Frl May | \$7,579.60  | 100.00 | 403          | 100.00 | \$18.81 | \$2,103.63              | 27.75 | 118          | 29.28 | \$17.83 | \$1,030.15                | 13.59 | 59           | 14.64 | \$17.46 | \$3,440       | 45.38 | 192          | 47.64 | \$17.92 |
| 07 Sat May | \$8,935.45  | 100.00 | 399          | 100.00 | \$22.39 | \$3,162.93              | 35.40 | 132          | 33.08 | \$23.96 | \$983.95                  | 11.01 | 49           | 12.28 | \$20.08 | \$3,425       | 38.33 | 179          | 44.85 | \$19.14 |
| 08 Sun May | \$6,812.85  | 100.00 | 288          | 100.00 | \$23.66 | \$2,473.46              | 36.31 | 89           | 30.90 | \$27.79 | \$677.68                  | 9.95  | 34           | 11.81 | \$19.93 | \$2,682       | 39.37 | 133          | 46.18 | \$20.17 |
| Week Total | \$46,736.17 | 100.00 | 2,425        | 100.00 | \$19.27 | \$13,871.82             | 29.68 | 714          | 29.44 | \$19.43 | \$5,941.33                | 12.71 | 329          | 13.57 | \$18.06 | \$20,243.85   | 43.32 | 1,162        | 47.92 | \$17.42 |