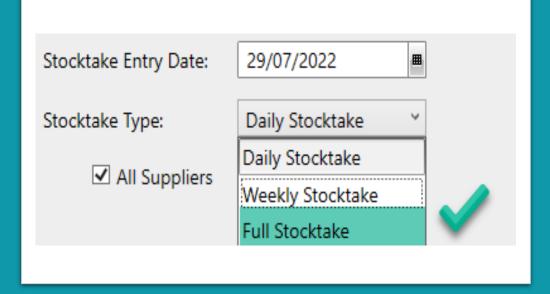

## Did you complete a Weekly or a Full Stocktake?

If you run a full month or end of period Stat, you are required to use the Full Stock take type (not the daily or weekly)

If you counted only the weekly items you will not be able run the monthly or end of period, you will be instructed to count the missing items (or the difference between the tow Stocktake types)

## **Solution:**

Load the Full Count Stocktake Type (not weekly ) and the attend to the stock items that do not have a count recorded. Save a re-run the Monthly or Period Stat.